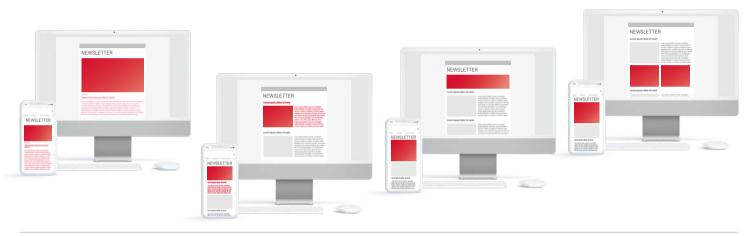

### **NEWSLETTER**

Regular newsletters for registered users with high opening and click rates are published twice a week. We send out special newsletters on market-relevant dates and topics.

## BANNER

Our forms of advertising are without exception on all devices, be it desktop computers, tablet or smartphone played.