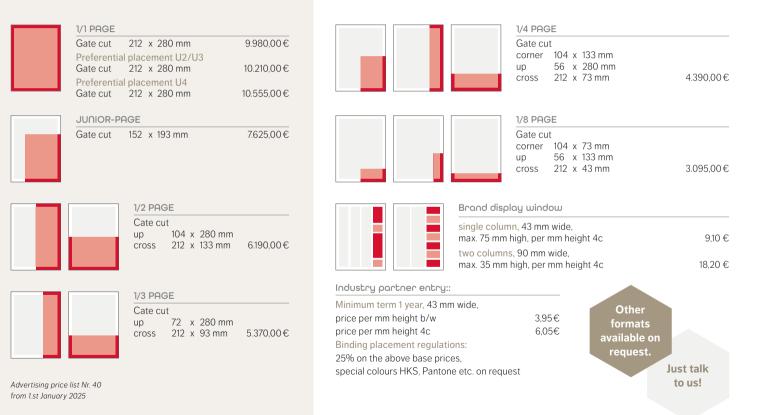

# AD FORMATS AND PRICES

Bleed ads: format plus 3 mm bleed on all outer pages The statutory VAT shall be added to all prices. Format ads from 1/2 page upwards include a **free full-size banner** (468 x 60 pixels) in the industry section for 2 weeks on **www.blgastro.de**.

All format ads from the ePaper issue link to your homepage.

Format ads from 1/2 page upwards include a **free full-size banner** (468 x 60 pixels) in the industry section for 2 weeks on **www.blgastro.de.** 

All format ads from the ePaper issue link to your homepage.