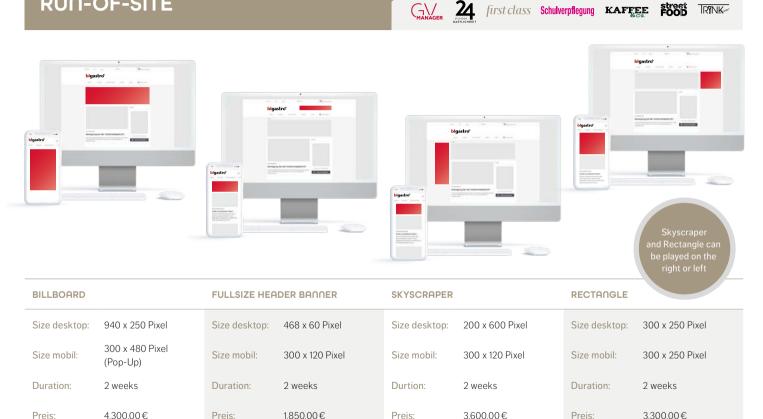

# AD FORMATS AND PRICES

Bleed ads: format plus 3 mm bleed on all outer pages The statutory VAT shall be added to all prices. Format ads from 1/2 page upwards include a **free full-size banner** (468 x 60 pixels) in the industry section for 2 weeks on **www.blgastro.de**.

Format ads from 1/2 page upwards include a **free full-size banner** (468 x 60 pixels) in the industry section for 2 weeks on **www.blgastro.de.** 

All format ads from the ePaper issue link to your homepage.

## BANNER

Our forms of advertising are without exception on all devices, be it desktop computers, tablet or smartphone played.