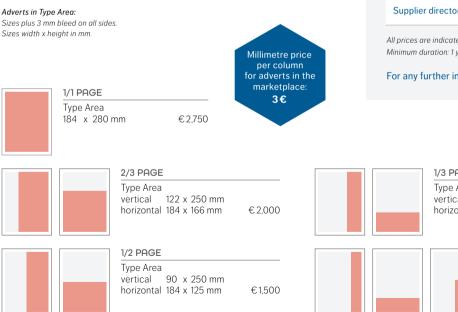

| ADVERTISING SIZES<br>AND PRICES                                                                                                            |                           | Adverts in bleed:<br>Sizes plus 3 mm bleed on all sides.<br>VAT must be added to all prices.                                                                                                                                                      |          |
|--------------------------------------------------------------------------------------------------------------------------------------------|---------------------------|---------------------------------------------------------------------------------------------------------------------------------------------------------------------------------------------------------------------------------------------------|----------|
| Inside Front Cover and Outside Back Cover (1/1<br>Trim Size 215 x 280 mm<br>Type Area 184 x 250 mm                                         | €5,500<br>page)<br>€5,200 | 1/2 PAGE         Trim Size       vertical       108 x 280 mm         horizontal       215 x 140 mm         Type Area       vertical       90 x 250 mm         horizontal       184 x 125 mm       €                                               | 2,600    |
| 1/1 PAGE<br>Trim Size 215 x 280 mm<br>Type Area 184 x 250 mm                                                                               | €4,800                    | 1/3 PAGE         Trim Size       vertical       76 x 280 mm         horizontal       215 x 98 mm         Type Area       vertical       58 x 250 mm         horizontal       184 x 83 mm       €                                                  | 2,000    |
| 2/1 ADVERTORIAL<br>Editorial content                                                                                                       | €3,300                    | 1/4 PAGE           Trim Size         vertical         61         x         280 mm           horizontal         215         x         77 mm           corner         108         x         140 mm                                                  |          |
| 2/3 PAGE<br>Trim Size<br>vertical 139 x 280 mm<br>horizontal 215 x 181 mm<br>Type Area<br>vertical 122 x 250 mm<br>horizontal 184 x 166 mm | € 3,600                   | Type Area       vertical       43       x       250 mm         horizontal       184       x       62 mm         corner       90       x       125 mm         Price per mm       deep and column       for advertisements in       special colours | €1,400   |
| JUNIOR-PAGE<br>Trim Size 139 x 200 mm                                                                                                      | €2,600                    | 7€ (price net):<br>460€<br>Price list valid from 1 Janua                                                                                                                                                                                          | nry 2025 |